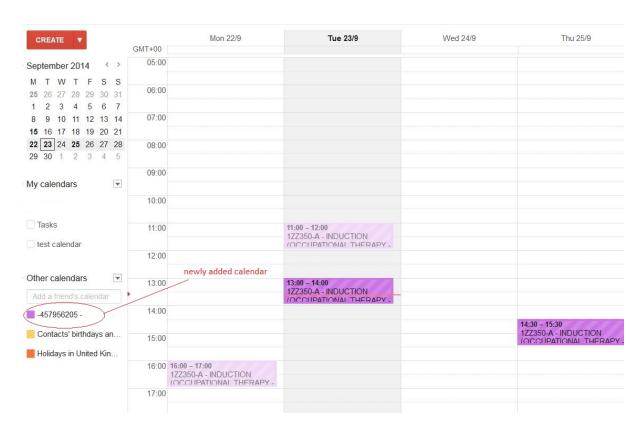

# Step 5: Once you click Add Calendar you will see the Calendar added to the list of "Other Calendars" as shown below

Apple Mac – iCal

Step 1: From the applications folder, open the iCal application

Step 2: From the Calendar menu, choose the subscribe option