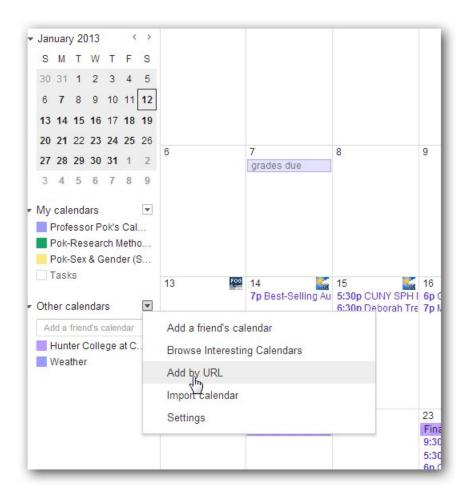

Step 3: In the dropdown menu, choose "Add by URL"

Step 4: Insert the URL in the URL text box and click "Add Calendar"