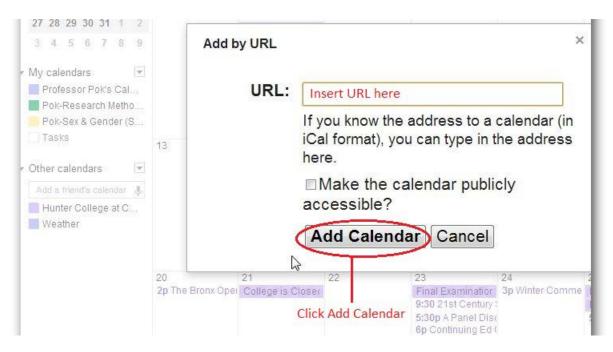

Step 3: In the dropdown menu, choose "Add by URL"

Step 4: Insert the URL in the URL text box and click "Add Calendar"