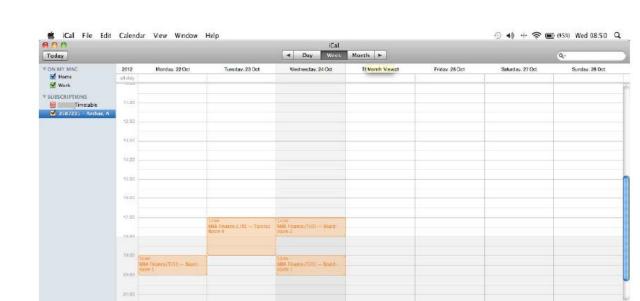

|                       |
|                                                      | 10.00                                                         |                                                                                                                                                                                                                                                                                                                                                                                                                                                                                                                                                 | 11                    |



🗳 🛞 🗵 🗇 🍪 🚍 🖗 🛪 🐵 🝙 날 🐼 📈 S 🗤 🖶 S 🖓 🚋

1

#### Step 5: The calendar will appear in the list of subscriptions