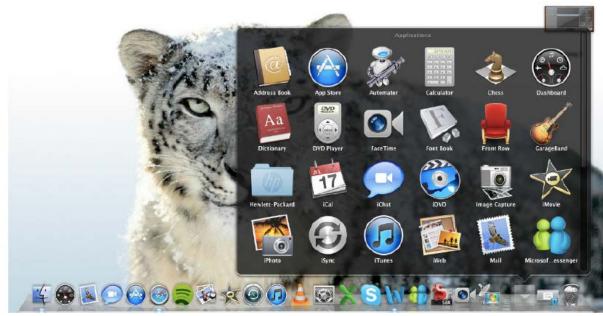

# Step 5: Once you click Add Calendar you will see the Calendar added to the list of "Other Calendars" as shown below

Apple Mac – iCal

Step 1: From the applications folder, open the iCal application

Step 2: From the Calendar menu, choose the subscribe option