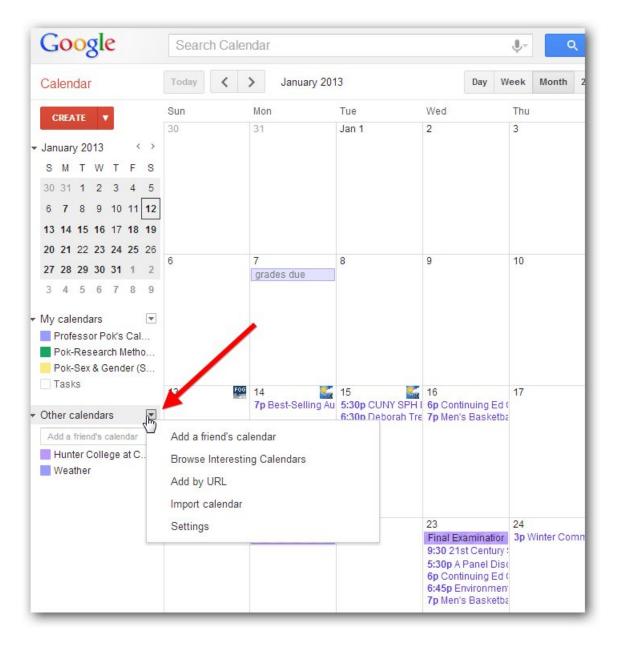

#### Download Calendar onto Google mail:

To download your calendar onto an android device you will need to setup the calendar in your Gmail account. The instructions to achieve that are as follows:

Step 1: Go to Google Calendar on the web.

Step 3: In the dropdown menu, choose "Add by URL"

Step 4: Insert the URL in the URL text box and click "Add Calendar"